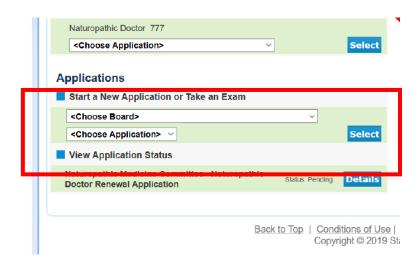

2. Under the **Applications** section, you will choose the **Naturopathic Medicine** under the **Choose Board** drop-down menu. Additionally, you will select **License Verification** in the **Choose Application** drop-down menu, then click on SELECT button: