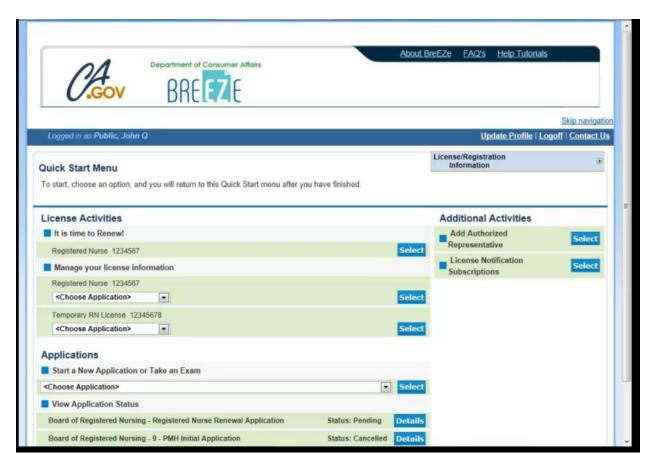

## How to Process an Online BreEZe Certified License Verification Request

1. Log into your online BreEZe account at <a href="www.Breeze.ca.gov">www.Breeze.ca.gov</a>. Once you have logged on, you should be on the Main BreEZe page (as shown below):